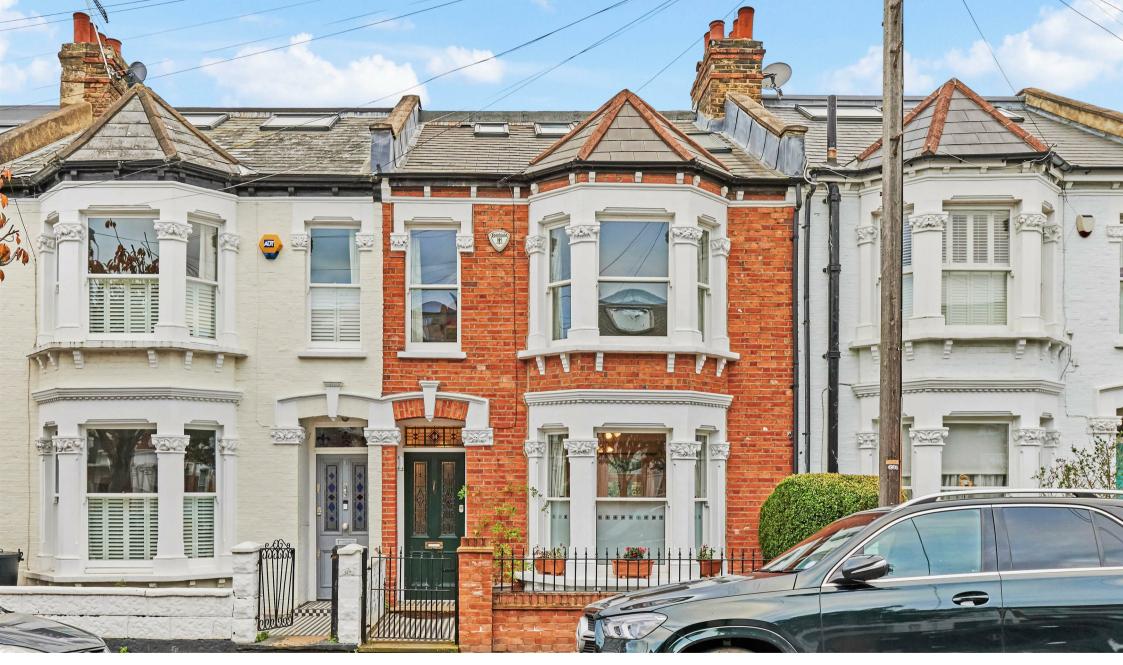

Rotherwood Road London SW15 £1,550,000

## Rotherwood Road London SW15

A well-presented 1922 Sq Ft Victorian five-bedroom family home located on Rotherwood Road, a prime river road in the heart of West Putney.

This rarely available property is very well presented throughout with a double reception room, many original features, high ceilings and two feature fireplaces. This leads through to an extended kitchen/diner with modern units onto to a privately landscaped, child friendly, private rear garden. There are five spacious bedrooms, a family bathroom, En-suite and cellar. There is also potential to extend the kitchen further if required, (STTP) neighbouring properties in the road have also extended the basement to create two additional rooms for growing families. Houses in this particular road have excellent proportions and a wider footprint than other properties in similar roads by the river.