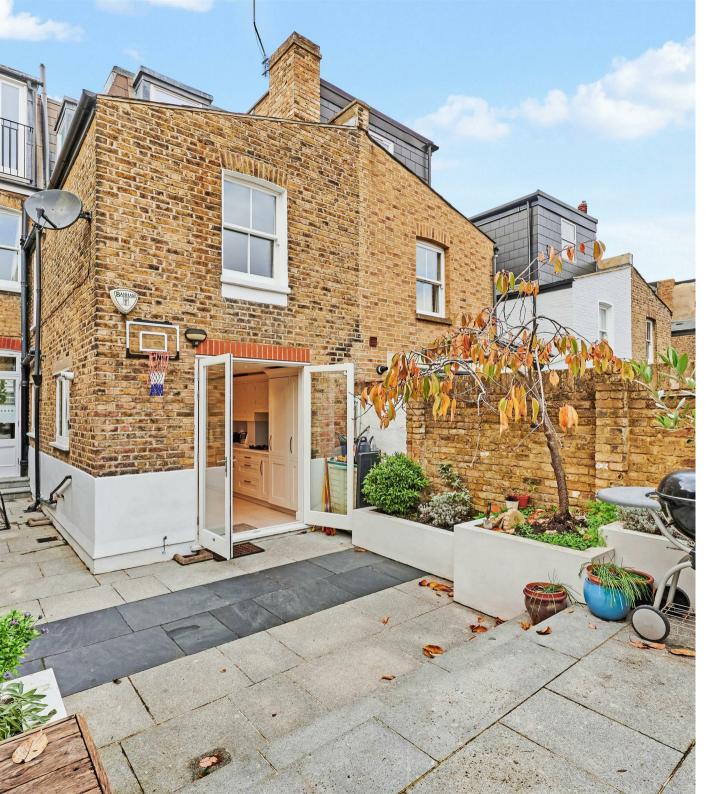

## Rotherwood Road London SW15

A well-presented 1922 Sq Ft Victorian five-bedroom family home located on Rotherwood Road, a prime river road in the heart of West Putney.

This rarely available property is very well presented throughout with a double reception room, many original features, high ceilings and two feature fireplaces. This leads through to an extended kitchen/diner with modern units onto to a privately landscaped, child friendly, private rear garden. There are five spacious bedrooms, a family bathroom, En-suite and cellar. There is also potential to extend the kitchen further if required, (STTP) neighbouring properties in the road have also extended the basement to create two additional rooms for growing families. Houses in this particular road have excellent proportions and a wider footprint than other properties in similar roads by the river.