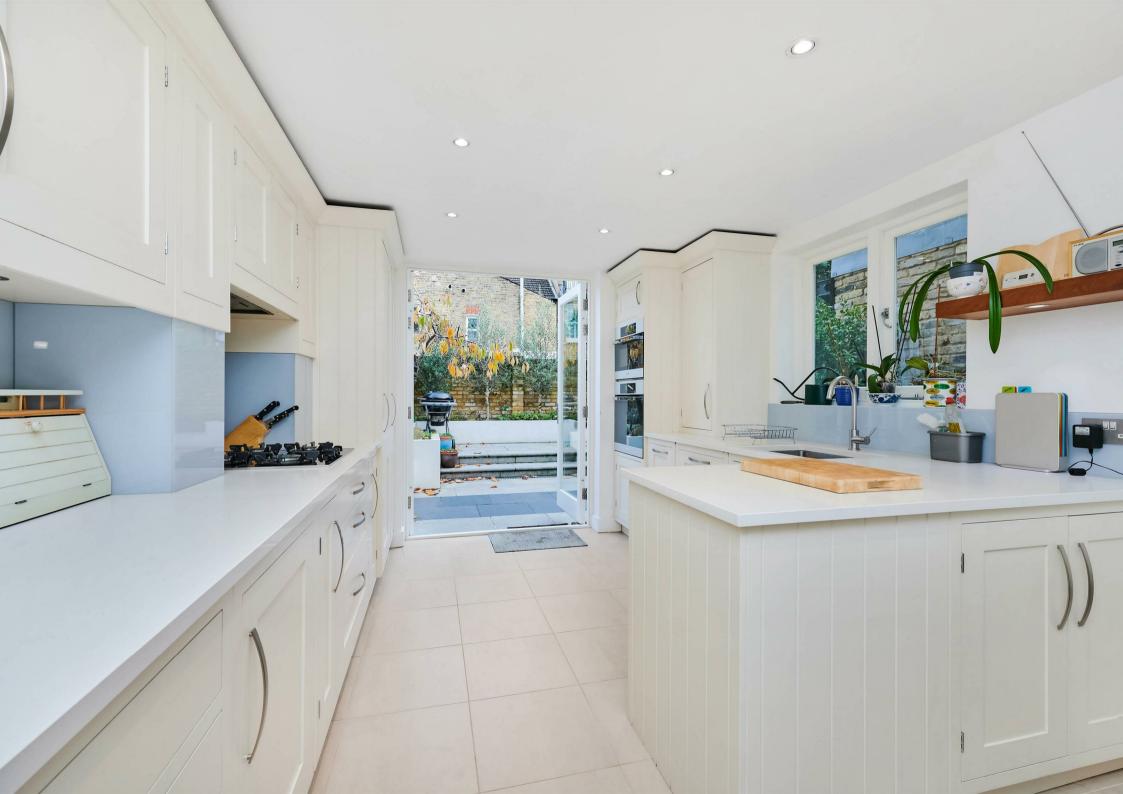

## Rotherwood Road London SW15

A well-presented 1922 Sq Ft Victorian five-bedroom family home located on Rotherwood Road, a prime river road in the heart of West Putney.

This rarely available property is very well presented throughout with a double reception room, many original features, high ceilings and two feature fireplaces. This leads through to an extended kitchen/diner with modern units onto to a privately landscaped, child friendly, private rear garden. There are five spacious bedrooms, a family bathroom, En-suite and cellar. There is also potential to extend the kitchen further if required, (STTP) neighbouring properties in the road have also extended the basement to create two additional rooms for growing families. Houses in this particular road have excellent proportions and a wider footprint than other properties in similar roads by the river.